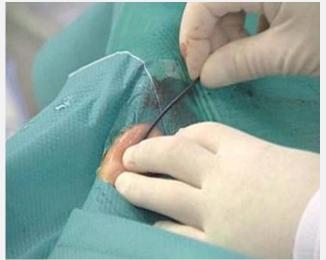

# **PCI (Percutaneous Coronary Intervention) -1**

- **■** Therapy for coronary artery disorder (angina, myocardial infarction )
- **■** Recover the blood flow after dilatation of stenosed lesion
- Treatment through femoral or radial artery without laparotomy and thoracotomy to minimize the mental and physical burden on patients.

< Surgical Therapy >

**Bypass Operation** 