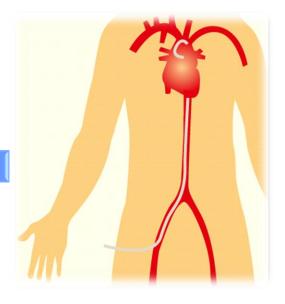

# **PCI (Percutaneous Coronary Intervention) -1**

- **■** Therapy for coronary artery disorder (angina, myocardial infarction )
- **■** Recover the blood flow after dilatation of stenosed lesion
- Treatment through femoral or radial artery without laparotomy and thoracotomy to minimize the mental and physical burden on patients.