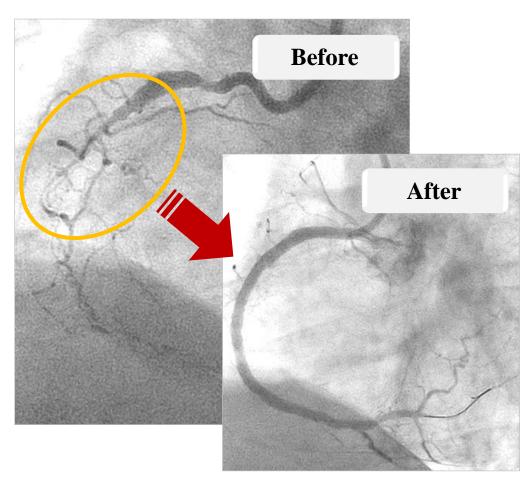

# Our Company's Flagship CTO Treatment Implementation of PCI treatment in CTO cases

In the era when the Japanese market depended on imports for PCI GW, Japanese KOL requested major manufacturers to make a wire for CTO PCI but were turned down.

**\* KOL**(Key Opinion Leader) : A physician with influence over the direction of PCI.

PCI GW for CTO Procedures (1995)

Aggressive expansion of CTO cases via minimally invasive procedures