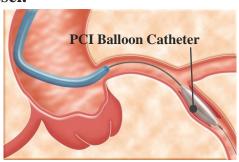

#### **3**PCI Balloon Catheter dilatation

Dilate Balloon, then enlarge the blood vessel.

#### **2**PCI Balloon Catheter Tracking

Along with PCI GW, PCI Balloon Catheter trucked over PCI GW to the point of the narrowed portion of vessel.

#### **4**PCI Balloon Catheter pulled out

After Narrow portion enlarged then blood flow to recover.