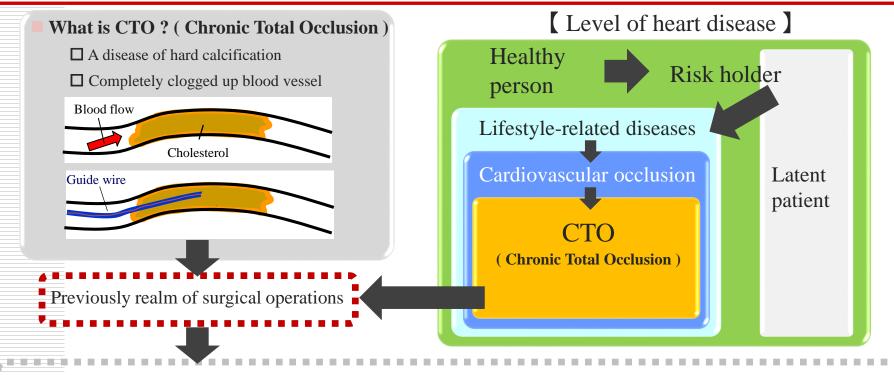

# Our Company's Flagship CTO Treatment Implementation of PCI treatment in CTO cases

In the era when the Japanese market depended on imports for PCI GW, Japanese KOL requested major manufacturers to make a wire for CTO PCI but were turned down.

**\* KOL**(Key Opinion Leader) : A physician with influence over the direction of PCI.

PCI GW for CTO Procedures (1995)

Aggressive expansion of CTO cases via minimally invasive procedures