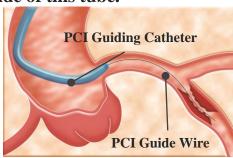

#### **1)PCI GW Advancement**

Small size tube called PCI Guiding Catheter inserted in blood vessel. Advance PCI GW inside of this tube.