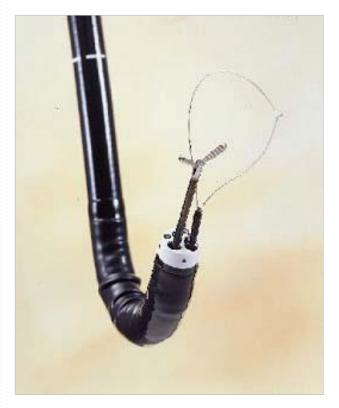

#### Guide Wires and Catheters for Treatment ]

- Cardiovascular
  PCI Guide Wires
- PCI Guiding Catheters
- PCI Balloon Catheters
- Penetration Catheters

- -Peripheral Guide Wires
- **─IVR Guide Wires**
- -Cerebrovascular System Guide Wires
- Gastrointestinal Guide Wires

#### **Guide Wires and Catheters for Examination**

- Guide Wires for Angiography
  Catheters for Angiography
- **(OEM supplies )**

**Products other than Cardiovascular Catheters** 

# **Advantage of our PCI Guide Wire**

High transmissibility of rotation (Torquability)

Tip flexibility (Safe operation)

Doctors manipulate the wire and try to transfer the feeling of finger tip to the distal end of wire.