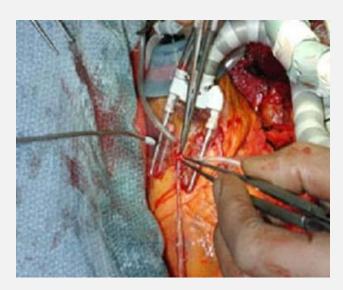

ascular
  PCI Guide Wires
- PCI Guiding Catheters
- PCI Balloon Catheters
- Penetration Catheters









- -Peripheral Guide Wires
- **─IVR Guide Wires**
- -Cerebrovascular System Guide Wires
- Gastrointestinal Guide Wires





#### **Guide Wires and Catheters for Examination**

- Guide Wires for Angiography
  Catheters for Angiography
- **(OEM supplies )**

**Products other than Cardiovascular Catheters** 









# **PCI (Percutaneous Coronary Intervention) -1**

- **■** Therapy for coronary artery disorder (angina, myocardial infarction )
- **■** Recover the blood flow after dilatation of stenosed lesion
- Treatment through femoral or radial artery without laparotomy and thoracotomy to minimize the mental and physical burden on patients.

< Surgical Therapy >

**Bypass Operation** 









# PCI (Percutaneous Coronary Intervention) -2

#### **1)PCI GW Advancement**

Small size tube called PCI Guiding Catheter inserted in blood vessel. Advance PCI GW inside of this tube.



#### **3**PCI Balloon Catheter dilatation

Dilate Balloon, then enlarge the blood vessel.



#### **2**PCI Balloon Catheter Tracking

Along with PCI GW, PCI Balloon Catheter trucked over PCI GW to the point of the narrowed portion of vessel.



#### **4**PCI Balloon Catheter pulled out

After Narrow portion enlarged then blood flow to recover.







# PCI (Percutaneous Coronary Intervention) -3

**Comparatively easy lesions** 

**Lesions with high difficulty** 







# **Advantage of our PCI Guide Wire**

High transmissibility of rotation (Torquability)



Tip flexibility (Safe operation)

Doctor