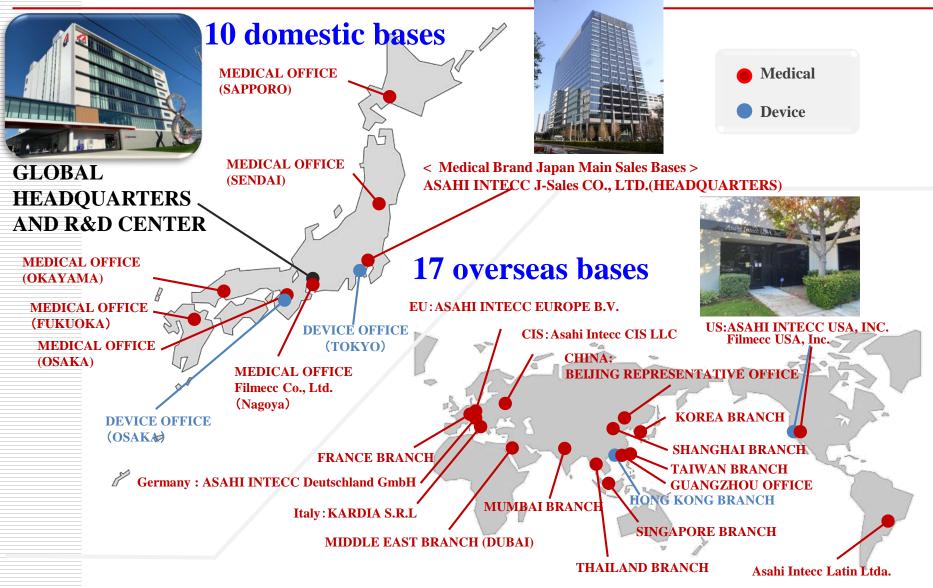

#### **Main Sales Bases**

Sales base Japan, US, Netherlands, France, Germany, Italy, Russia, China,

South Korea, Taiwan, Hong Kong, Singapore, Thailand, India,

**UAE**, Brazil