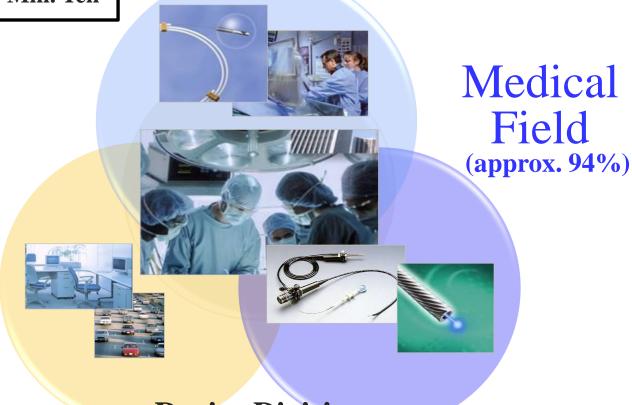

#### **Business Fields and Divisions**

FYE June 2022

Revenue 77,748 Mill. Yen

Operating income 15,239 Mill. Yen

#### **Medical Division**

(Medical Brand / Medical OEM)

Industrial Field

(approx. 6%)

**Device Division** 

(Medical Components / Industrial Components)