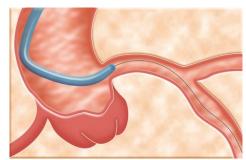

#### **1)PCI GW Advancement**

Small size tube called PCI Guiding Catheter inserted in blood vessel. Advance PCI GW inside of this tube.

#### **3**PCI Balloon Catheter dilatation

Dilate Balloon, then enlarge the blood vessel.