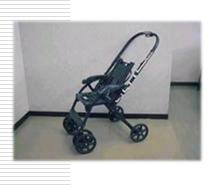

### Main Products of Device Division (Industrial Components )

- Manufacturing and sales of precision stainless steel wire rope (less than 2mm diameter)
- Market
  - Rope : Automobile, construction and fishing industries
  - ☐ Terminal fitted: office automation, baby strollers, machineries, accessories, game consoles
  - □ Charge wire: office automation, air cleaners, etc.