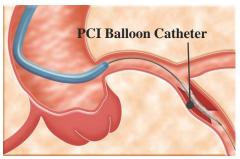

#### **3**PCI Balloon Catheter dilatation

Dilate Balloon, then enlarge the blood vessel.

#### **2**PCI Balloon Catheter Tracking

Along with PCI GW, PCI Balloon Catheter trucked over PCI GW to the point of the narrowed portion of vessel.

#### **4**PCI Balloon Catheter pulled out

After Narrow portion enlarged then blood flow to recover.