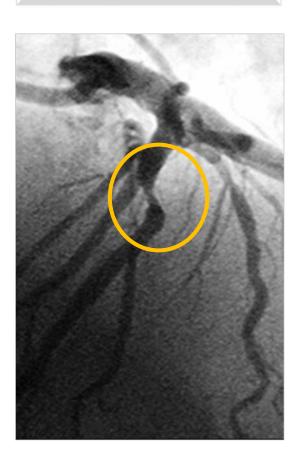

# PCI (Percutaneous Coronary Intervention) -3

**Comparatively easy lesions** 

**Lesions with high difficulty** 